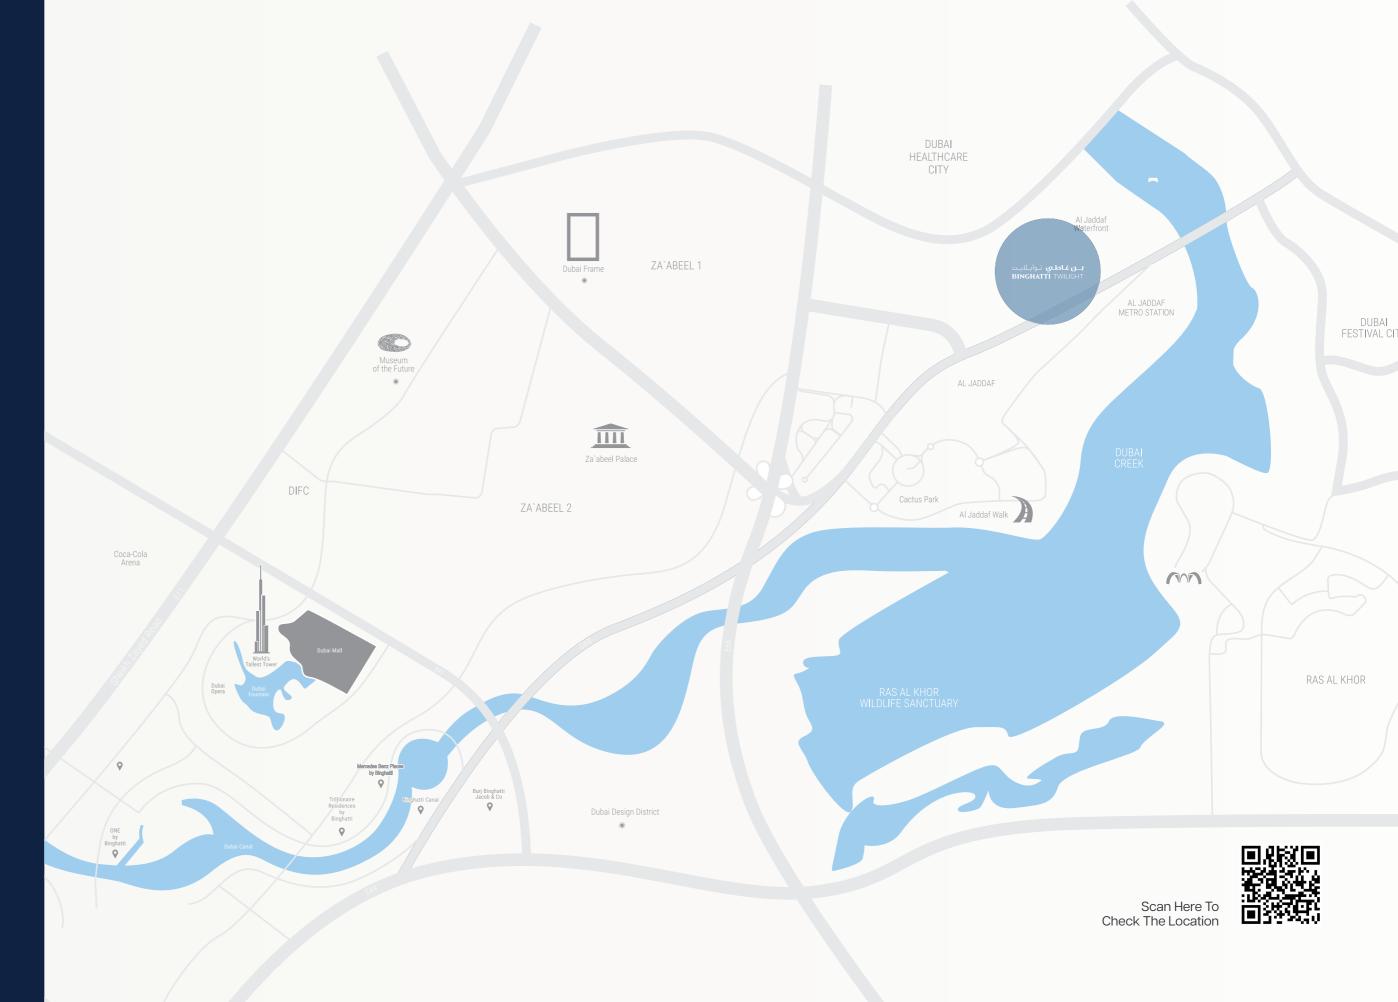

## Twilight location in al Jaddaf

Twilight is located in Al Jaddaf Waterfront, offering a breathtaking view of the Creek Harbour skyline from the balcony. It is conveniently situated near Dubai's top tourist destinations, including Dubai Mall and Burj Khalifa, and is just minutes away from Dubai International Airport.

Burj Khalifa & Downtown Duba 3-5 MINUTES

Dubai Design District 5-8 MINUTES

Museum of the Future 4-6 MINUTES

Meydan Racecourse 5-10 MINUTES

Dubai Frame 4-6 MINUTES

3-5 MINUTES

Ras Al Khor Wildlife Sanctuary 5-10 MINUTES

Al Jaddaf Walk 2-3 minutes