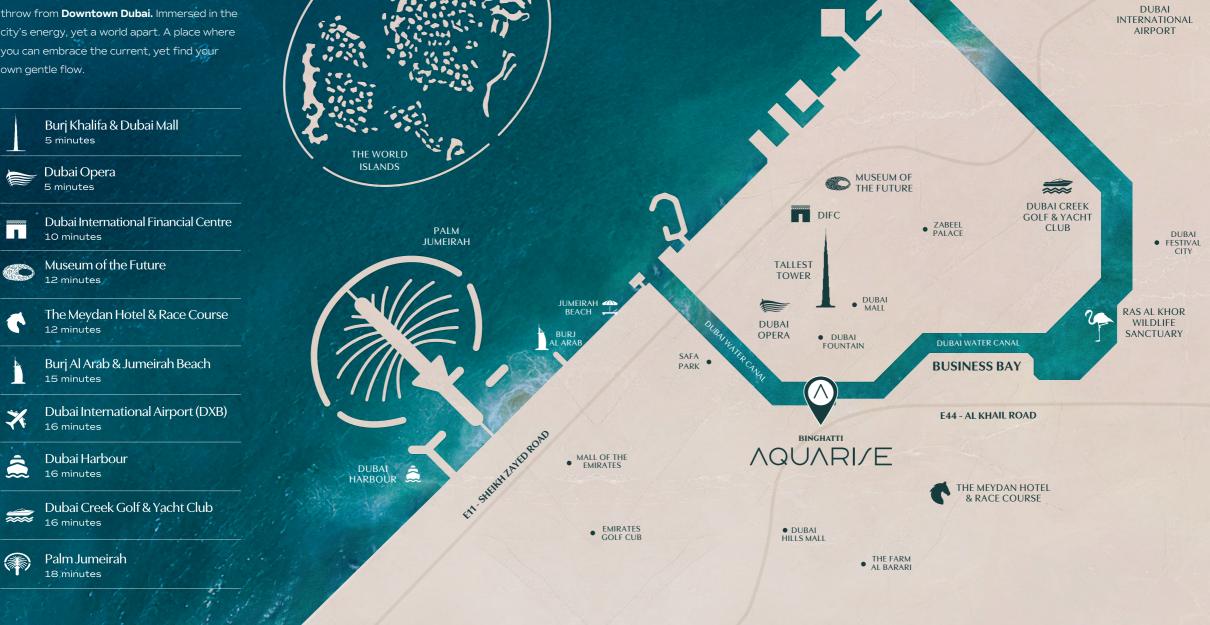

## Embrace the Current

Aquarise, nestled in the heart of Business Bay. Steps away from the Dubai Canal, a stone's throw from **Downtown Dubai**. Immersed in the city's energy, yet a world apart. A place where you can embrace the current, yet find your own gentle flow.