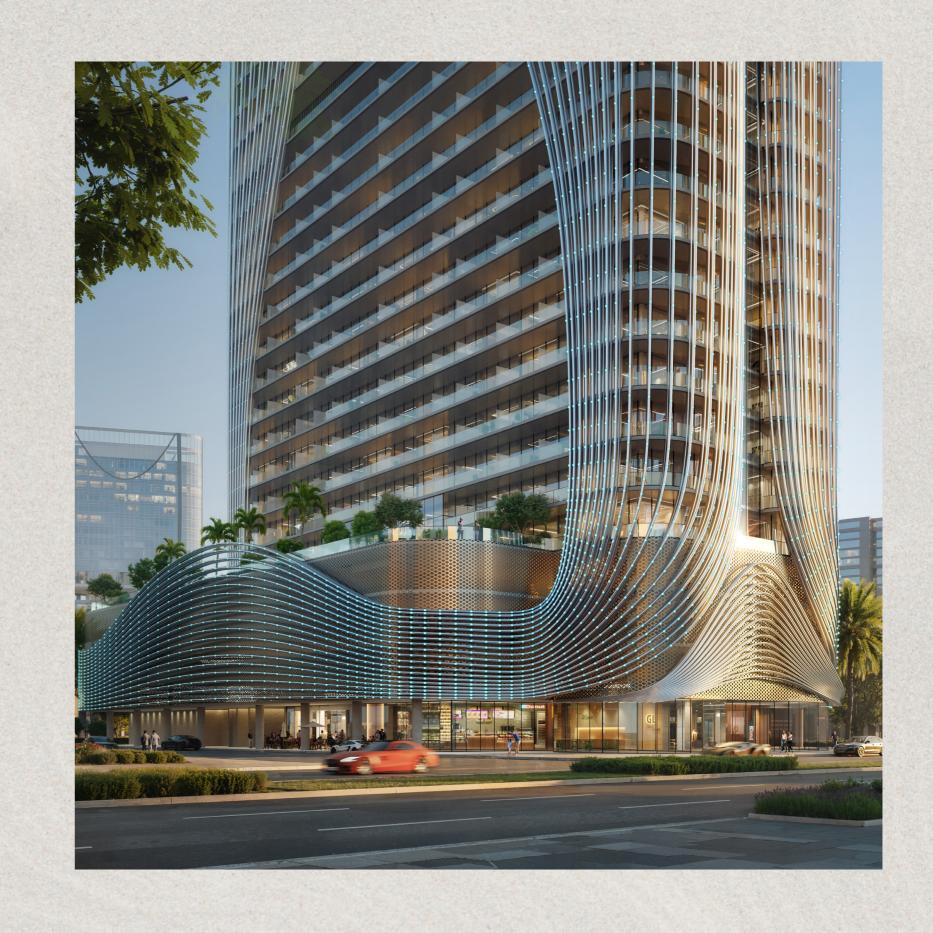

### Sculpted by Light, Defined by Vision

Skyhall's striking silhouette graces the Dubai skyline with its curvilinear form and captivating interplay of light and shadow. A beacon of bold design, it invites you to step inside and discover a world of infinite potential.

#### Amenities Designed to Elevate

Skyhall promises a carefully selected array of amenities designed to enhance your every day. Take a refreshing dip in the adult or children's pool, unwind in the landscaped seating areas, or find your rhythm on the jogging track. Skyhall provides the perfect balance of relaxation and reinvention.