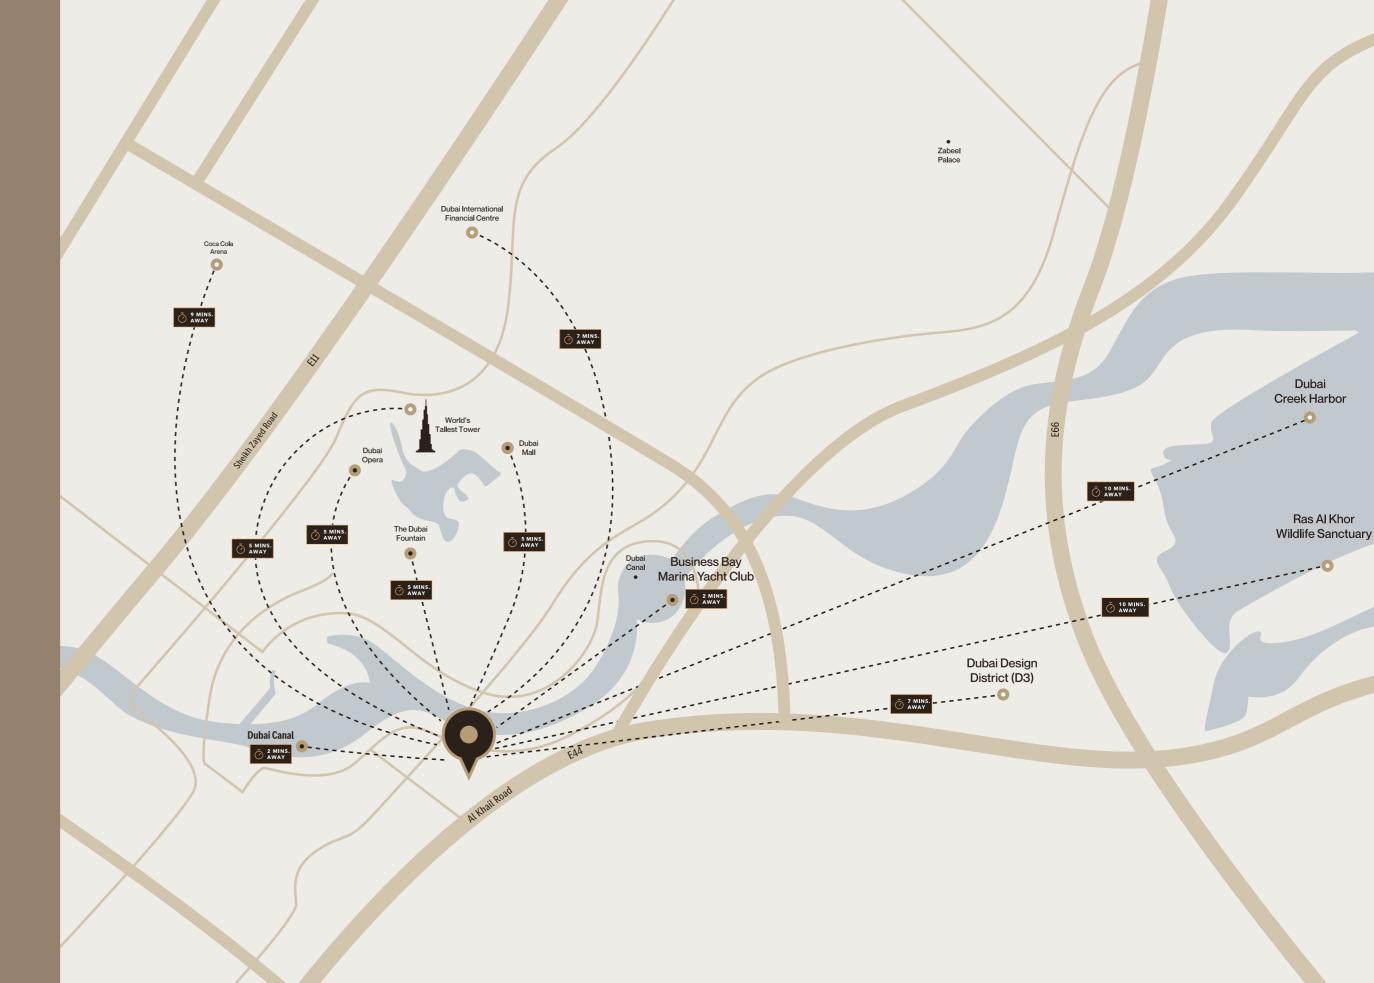

#### Connected to the City, Elevated Above It

Skyhall sits absolute in Business Bay, with direct access to the city's central business districts, cultural attractions, and transportation network§s. Explore the city's pulse, then retreat to the tranquility of your home above the horizon.