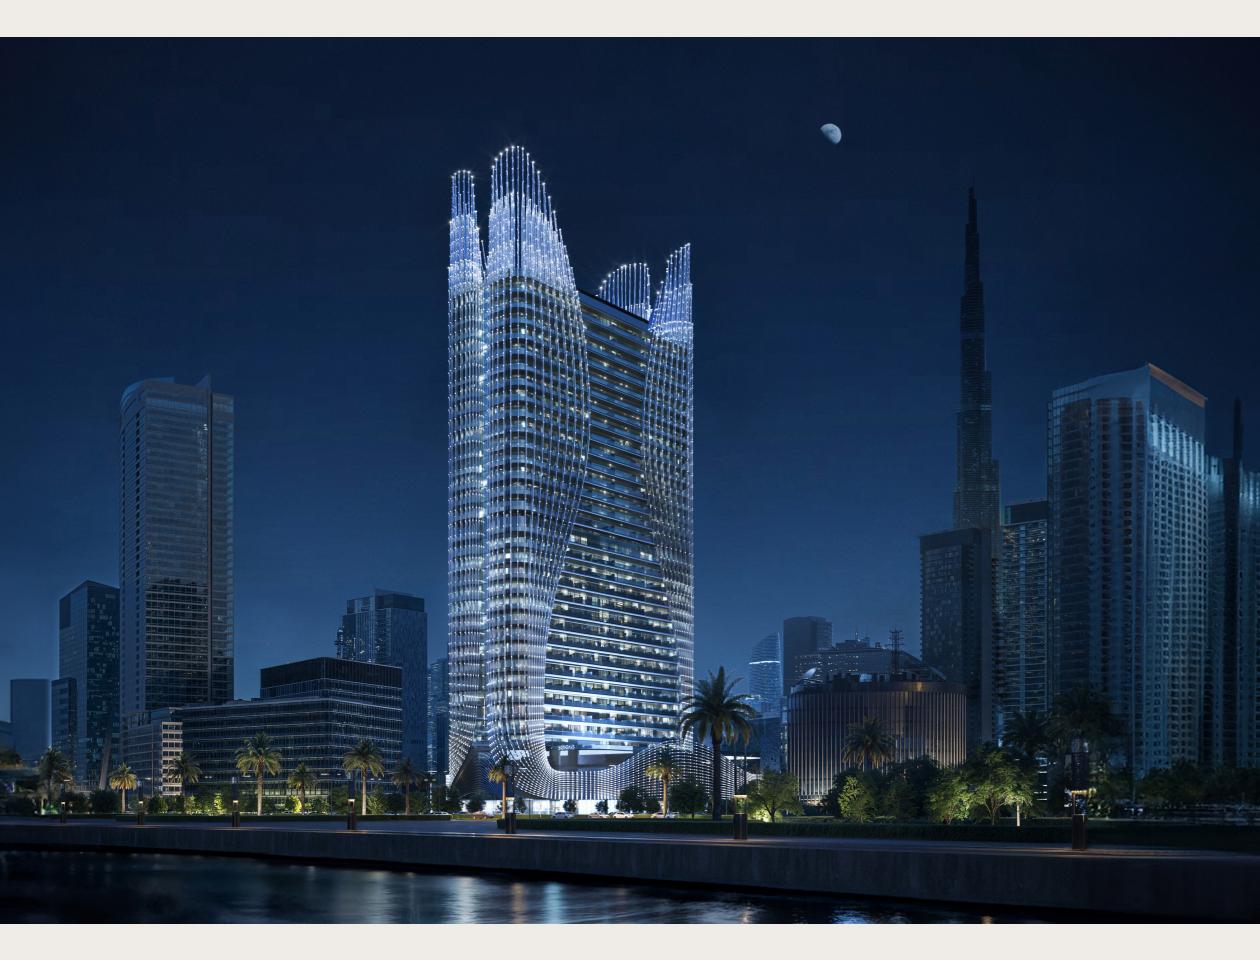

### Sculpted by Light, Defined by Vision

Skyhall's striking silhouette graces the Dubai skyline with its curvilinear form and captivating interplay of light and shadow. A beacon of bold design, it invites you to step inside and discover a world of infinite potential.

### Where Community Is Lifted

Skyhall fosters a sense of belonging, with spaces designed for connection and shared moments. Gather in the Skyhall's embrace, where laughter mingles with the city lights, and friendships blossom under starlight.