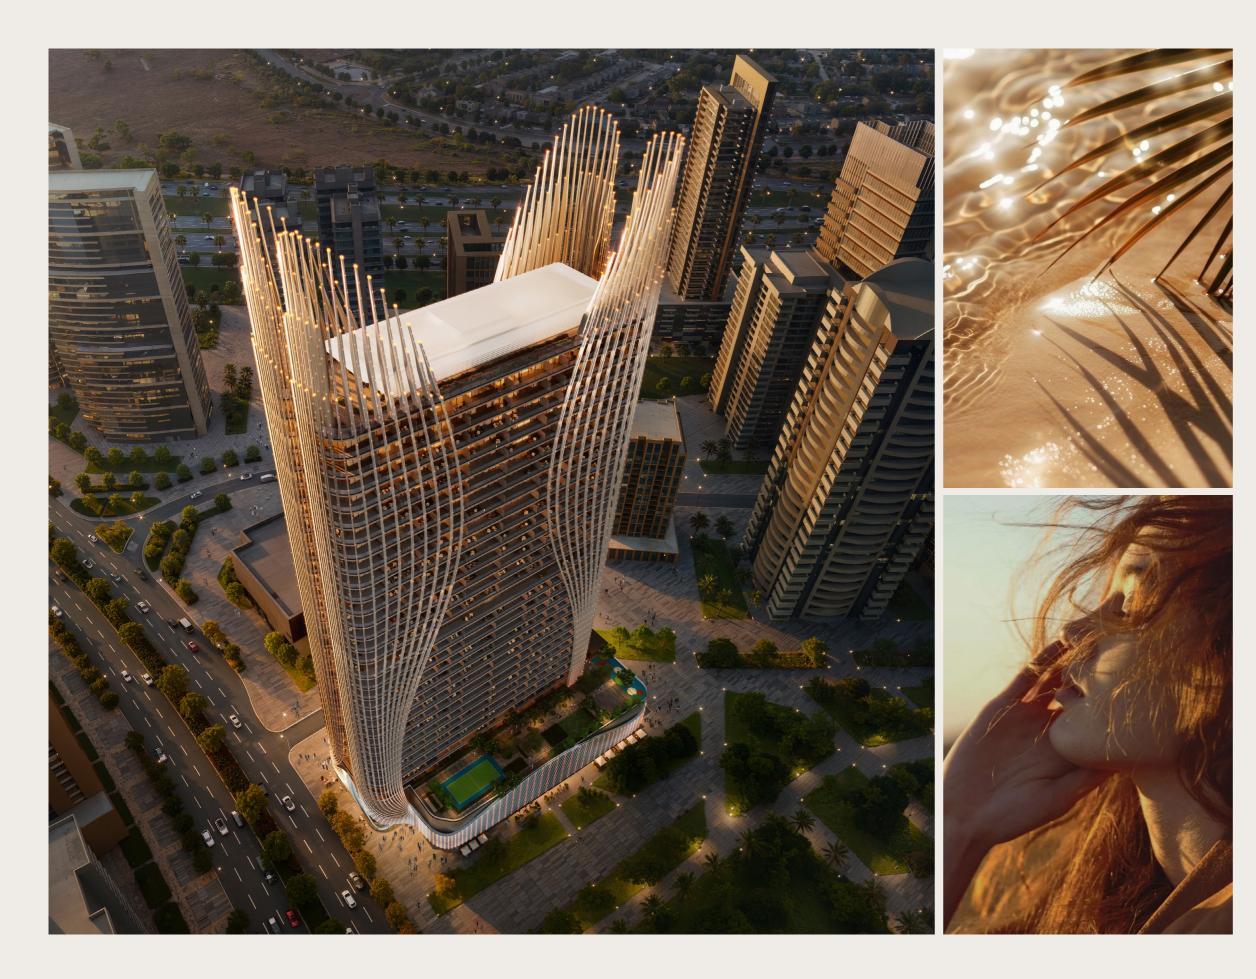

### Sculpted by Light, Defined by Vision

Skyhall's striking silhouette graces the Dubai skyline with its curvilinear form and captivating interplay of light and shadow. A beacon of bold design, it invites you to step inside and discover a world of infinite potential.

#### Connected to the City, Elevated Above It

Skyhall sits absolute in Business Bay, with direct access to the city's central business districts, cultural attractions, and transportation network§s. Explore the city's pulse, then retreat to the tranquility of your home above the horizon.

#### Amenities Designed to Elevate

Skyhall promises a carefully selected array of amenities designed to enhance your every day. Take a refreshing dip in the adult or children's pool, unwind in the landscaped seating areas, or find your rhythm on the jogging track. Skyhall provides the perfect balance of relaxation and reinvention.