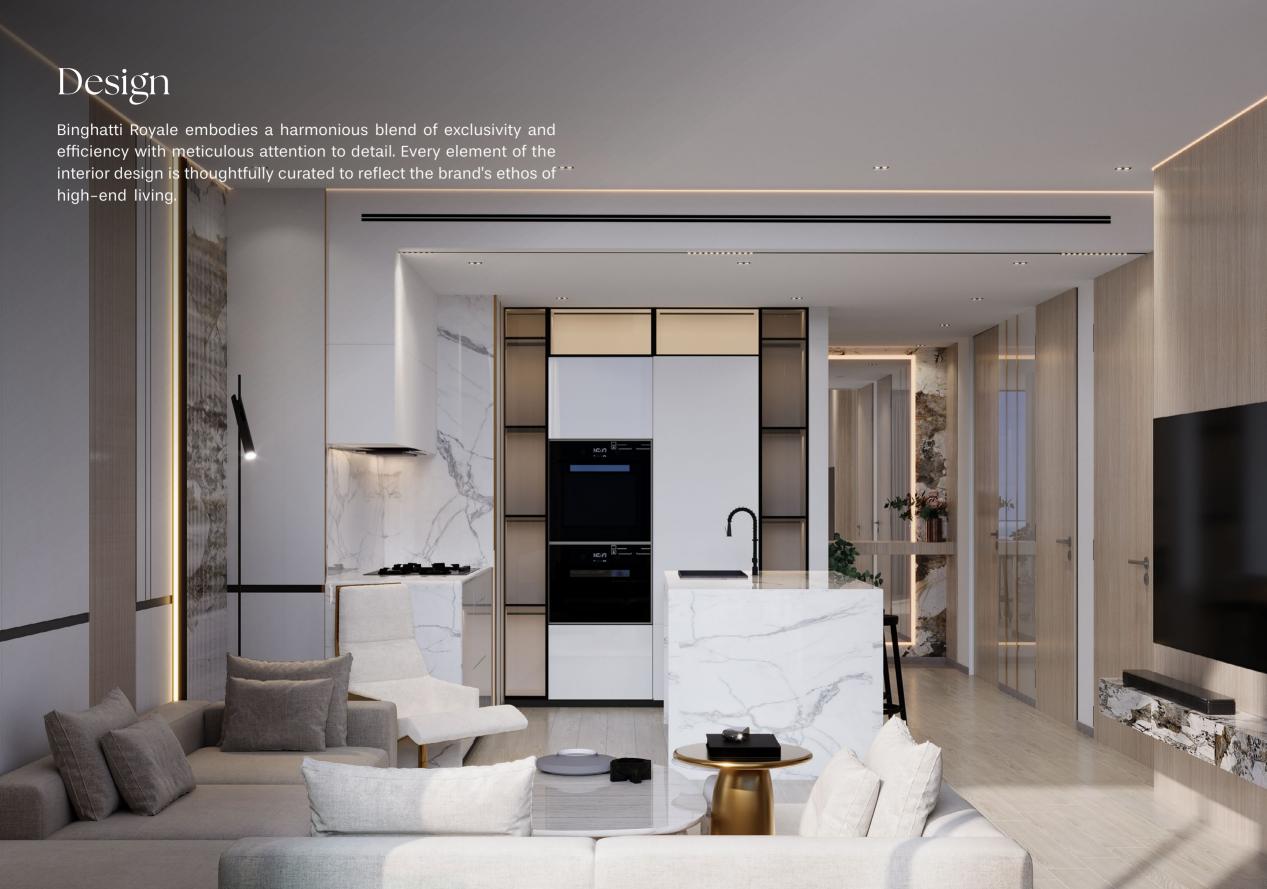

75.97 SQ. M./ 62172.02.00 SQ.FT

#### **DESCRIPTION**

UG + G + 4P + 1 AMENITY FLOORW + 37 RES. FLOORS + 1MECH. FLOOR + ROOF

### **NUMBER OF UNITS**

RESIDENTIAL & RETAIL

#### **PROPERTY TYPE**

1 BED APARTMENT - 340

2 BED APARTMENT - 10

3 BED APARTMENT - 4

### **TOTAL UNITS**

RESIDENTIAL UNITS - 354 SHOP (GROUND FLOOR) - 16



## Amenities



KID'S PLAY AREA



KID'S POOL



JUICE BAR AND OUTDOOR DINING AREA



INFINITY POOL



LOUNGE POOL



OUTDOOR GYM



OUTDOOR SEATING AREA



PADDLE TENNIS COURT



MULTI-PURPOSE LAWN AREA



## Material List





Oak Wood



Mirror



Sandwich Glass



Calacatta Oro



Patagonia



Wallpaper



Parquet Grey Ashwood



Calacatta Fabbricotti



Faience Museum Mainstone Cloud Mat



Travertino Pearl Porcelain



Walnut Wood



**Brushed Brass** 









**NUMBER OF UNITS** 

16

**STARTING PRICE** 

AED 3,629,999

**AVERAGE OF TOTAL AREA** 

2690 sq.ft

**MAX OF TOTAL AREA** 

8298 sq.ft





1 Bedroom

NUMBER OF UNITS

340

STARTING PRICE
AED 1,099,999

AVERAGE OF TOTAL AREA 855 sq.ft

MAX OF TOTAL AREA
928 sq.ft





2 Bedroom

NUMBER OF UNITS

10

STARTING PRICE
AED 2,299,999

AVERAGE OF TOTAL AREA 1711 sq.ft

MAX OF TOTAL AREA 1851 sq.ft





3 Bedroom

**NUMBER OF UNITS** 

4

**STARTING PRICE** 

AED 2,699,999

AVERAGE OF TOTAL AREA

2134 sq.ft

**MAX OF TOTAL AREA** 

2163 sq.ft







SCAN TO VISIT THE WEBSITE