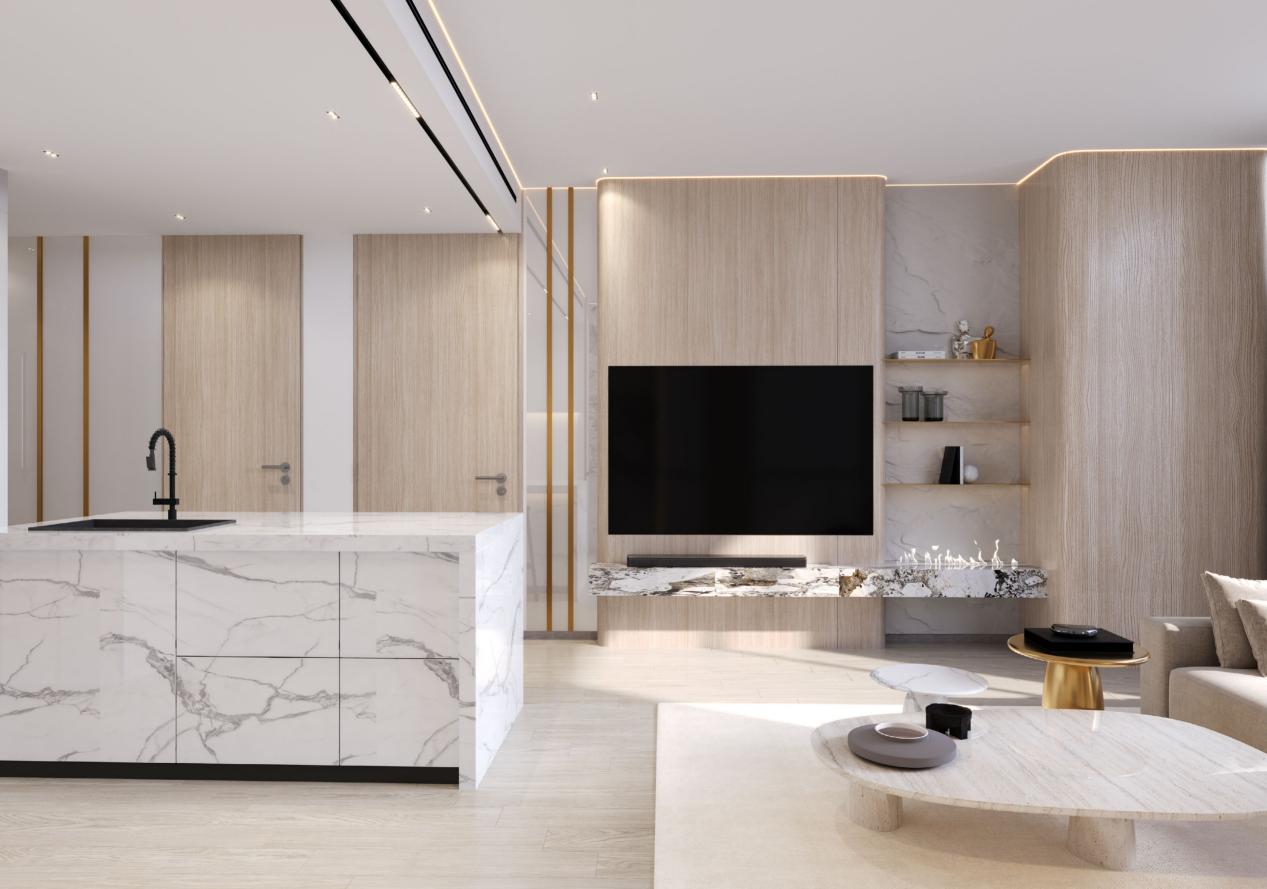

## Material List

Oak Wood

Mirror

Sandwich Glass

Calacatta Oro

Patagonia

Wallpaper

Parquet Grey Ashwood

Calacatta Fabbricotti

Faience Museum Mainstone Cloud Mat

Travertino Pearl Porcelain

Walnut Wood

**Brushed Brass** 

**NUMBER OF UNITS** 

16

**STARTING PRICE** 