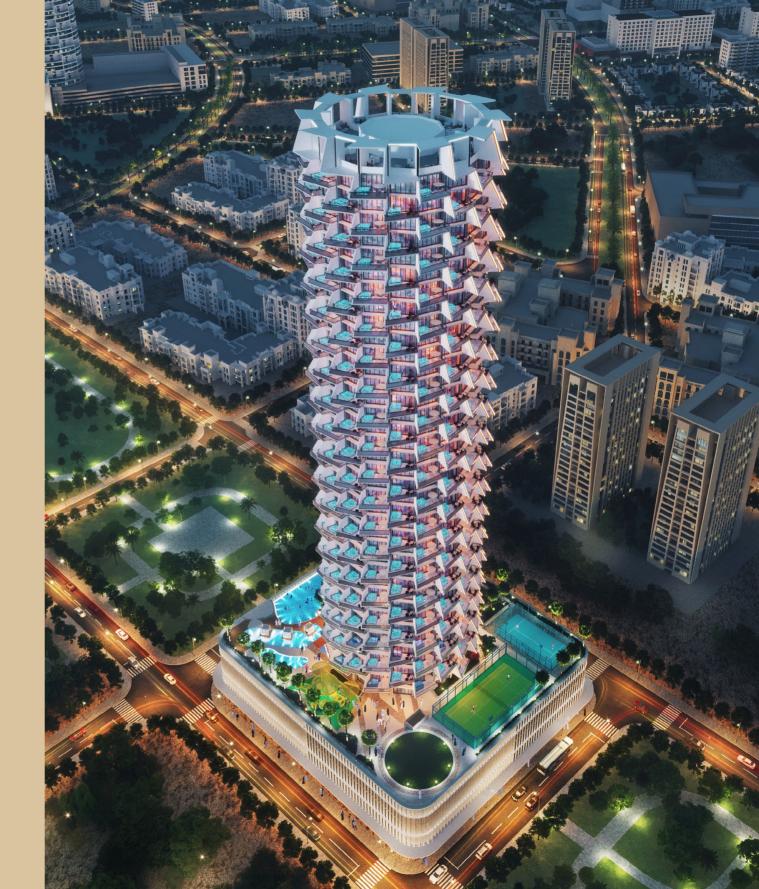

#### **DESCRIPTION**

UG + G + 4P + 1 AMENITY FLOORW + 37 RES. FLOORS + 1MECH. FLOOR + ROOF

## Amenities

KID'S PLAY AREA

KID'S POOL

JUICE BAR AND OUTDOOR DINING AREA

INFINITY POOL

LOUNGE POOL

OUTDOOR GYM

OUTDOOR SEATING AREA

PADDLE TENNIS COURT

MULTI-PURPOSE LAWN AREA