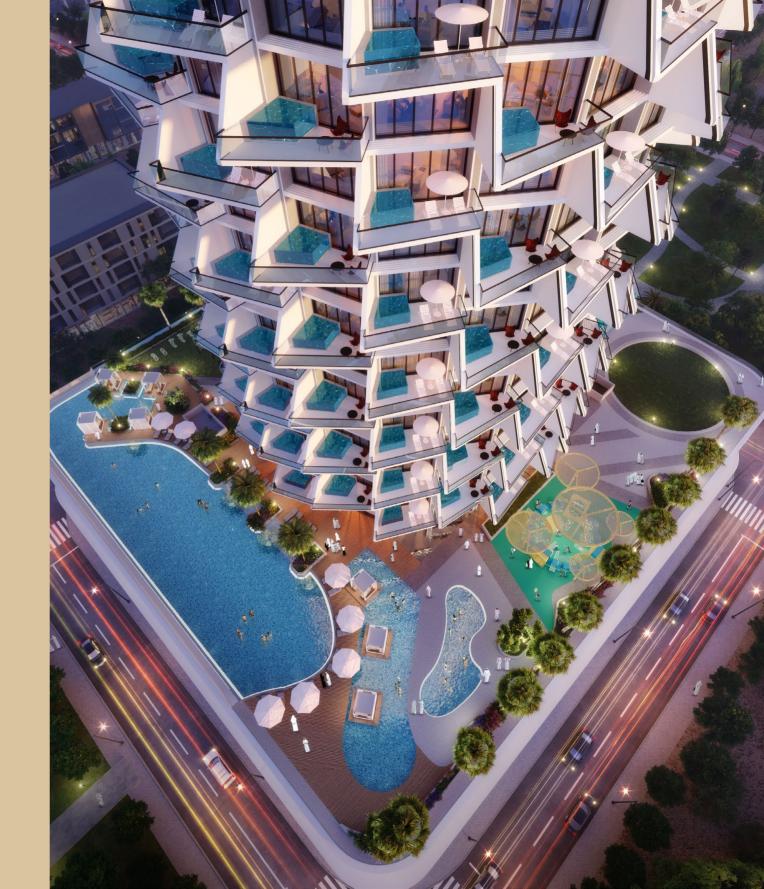

## Amenities

KID'S PLAY AREA

KID'S POOL

JUICE BAR AND OUTDOOR DINING AREA

INFINITY POOL

LOUNGE POOL

OUTDOOR GYM

OUTDOOR SEATING AREA

PADDLE TENNIS COURT

MULTI-PURPOSE LAWN AREA