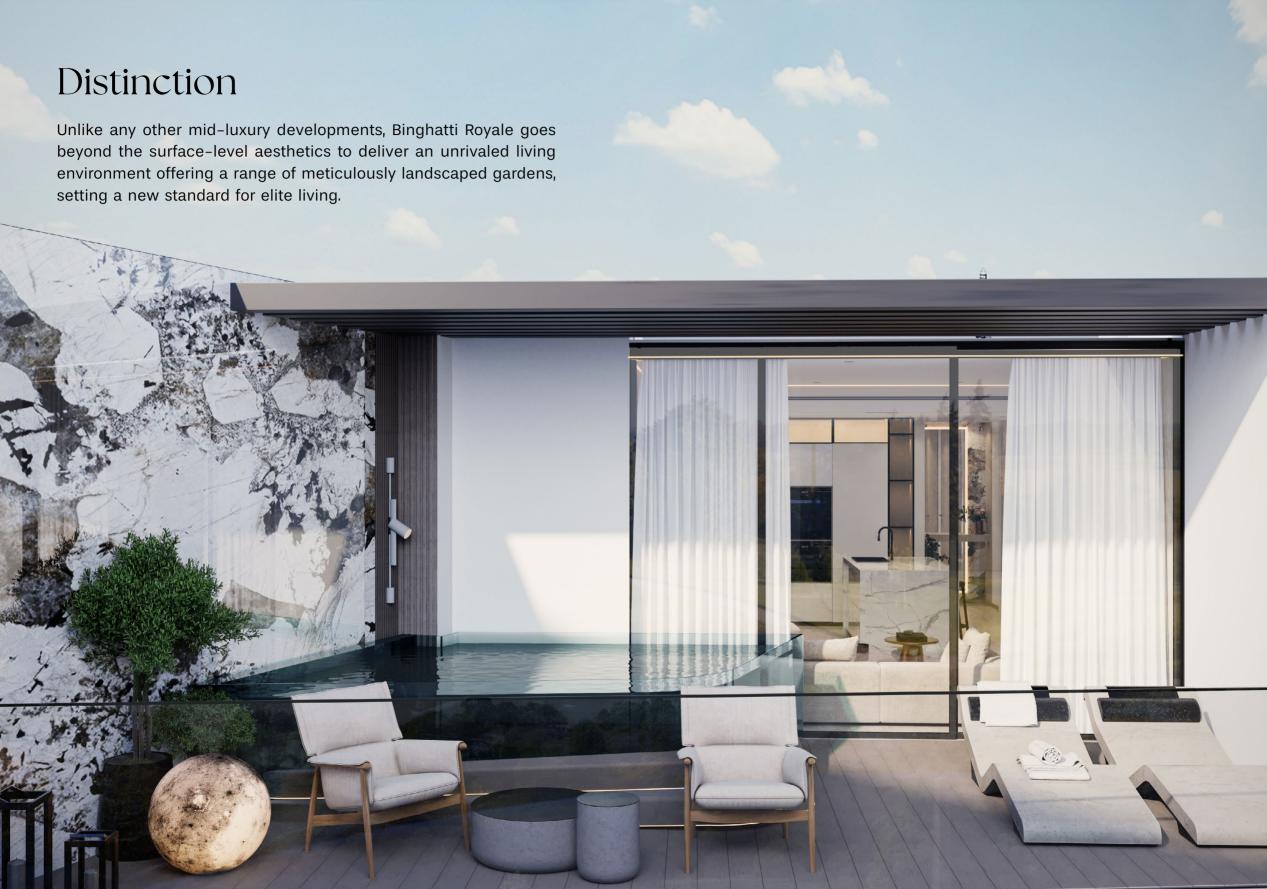

7 SQ. M./ 62172.02.00 SQ.FT

#### **DESCRIPTION**

UG + G + 4P + 1 AMENITY FLOORW + 37 RES. FLOORS + 1MECH. FLOOR + ROOF

### **NUMBER OF UNITS**

RESIDENTIAL & RETAIL

#### **PROPERTY TYPE**

1 BED APARTMENT - 340

2 BED APARTMENT - 10

3 BED APARTMENT - 4

### **TOTAL UNITS**

RESIDENTIAL UNITS - 354 SHOP (GROUND FLOOR) - 16



## Amenities



KID'S PLAY AREA



KID'S POOL



JUICE BAR AND OUTDOOR DINING AREA



INFINITY POOL



LOUNGE POOL



OUTDOOR GYM



OUTDOOR SEATING AREA



PADDLE TENNIS COURT



MULTI-PURPOSE LAWN AREA



## Material List





Oak Wood



Mirror



Sandwich Glass



Calacatta Oro



Patagonia



Wallpaper



Parquet Grey Ashwood



Calacatta Fabbricotti



Faience Museum Mainstone Cloud Mat



Travertino Pearl Porcelain



Walnut Wood



**Brushed Brass** 









**NUMBER OF UNITS** 

16

**STARTING PRICE** 

AED 3,629,999

**AVERAGE OF TOTAL AREA** 

2690 sq.ft

**MAX OF TOTAL AREA** 

8298 sq.ft





1 Bedroom

NUMBER OF UNITS

340

STARTING PRICE
AED 1,099,999

AVERAGE OF TOTAL AREA 855 sq.ft

MAX OF TOTAL AREA
928 sq.ft





2 Bedroom

NUMBER OF UNITS

10

STARTING PRICE
AED 2,299,999

AVERAGE OF TOTAL AREA 1711 sq.ft

MAX OF TOTAL AREA 1851 sq.ft





3 Bedroom

**NUMBER OF UNITS** 

4

**STARTING PRICE** 

AED 2,699,999

AVERAGE OF TOTAL AREA

2134 sq.ft

**MAX OF TOTAL AREA** 

2163 sq.ft







SCAN TO VISIT THE WEBSITE