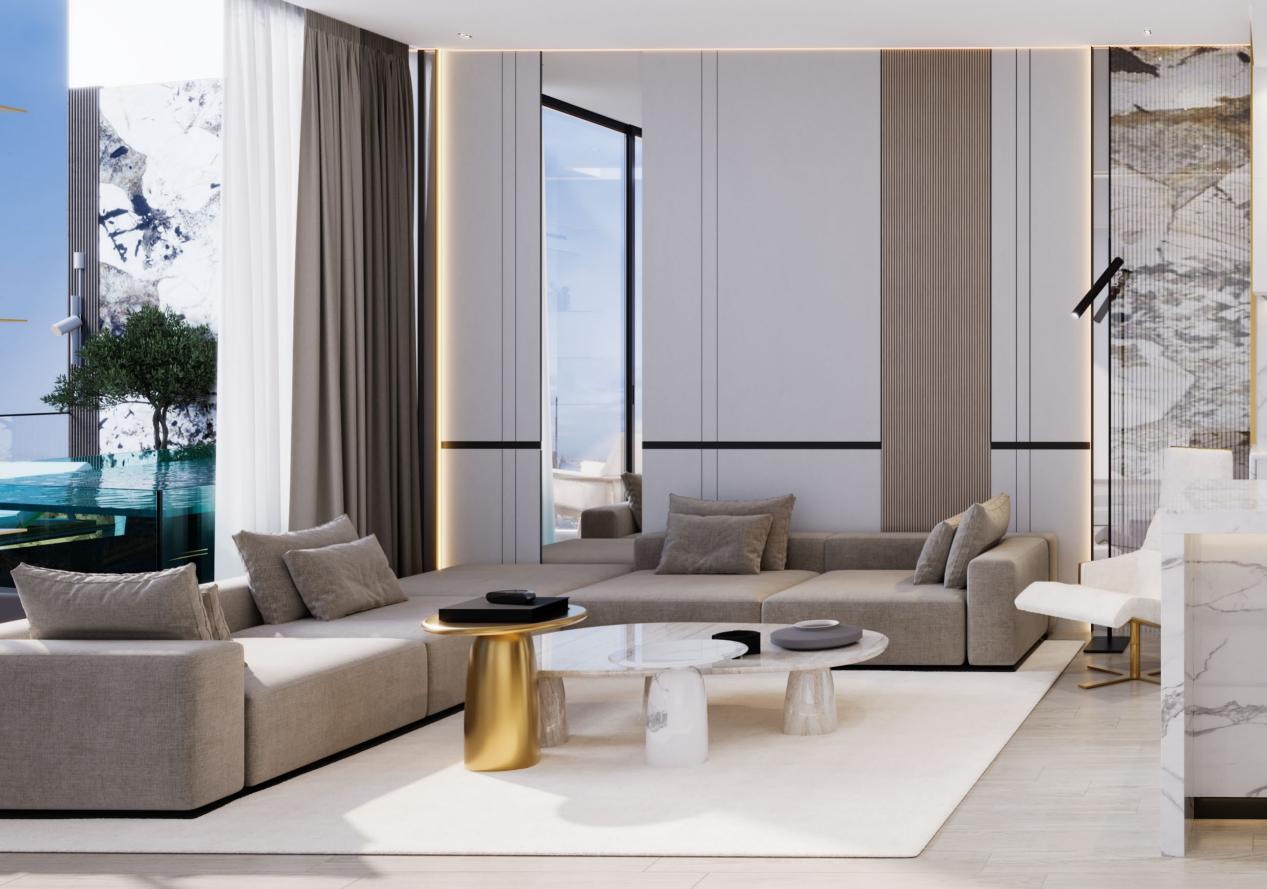

## Material List

Oak Wood

Mirror

Sandwich Glass

Calacatta Oro

Patagonia

Wallpaper

Parquet Grey Ashwood

Calacatta Fabbricotti

Faience Museum Mainstone Cloud Mat

Travertino Pearl Porcelain

Walnut Wood

**Brushed Brass** 

**NUMBER OF UNITS** 

16

**STARTING PRICE** 