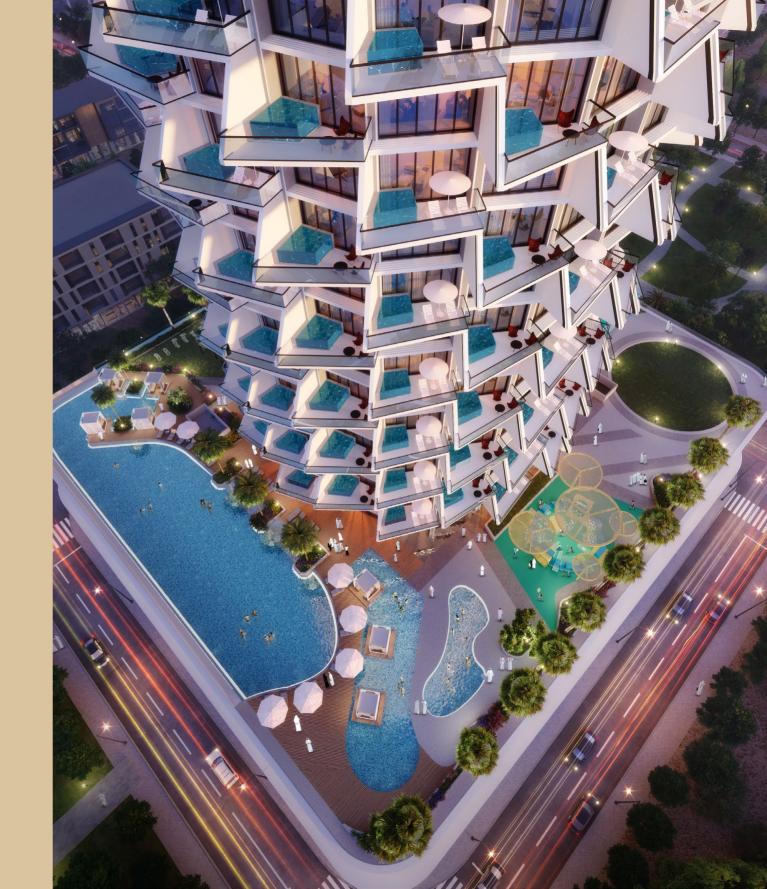

## Amenities

KID'S PLAY AREA

KID'S POOL

JUICE BAR AND OUTDOOR DINING AREA

INFINITY POOL

LOUNGE POOL

OUTDOOR GYM

OUTDOOR SEATING AREA

PADDLE TENNIS COURT

MULTI-PURPOSE LAWN AREA