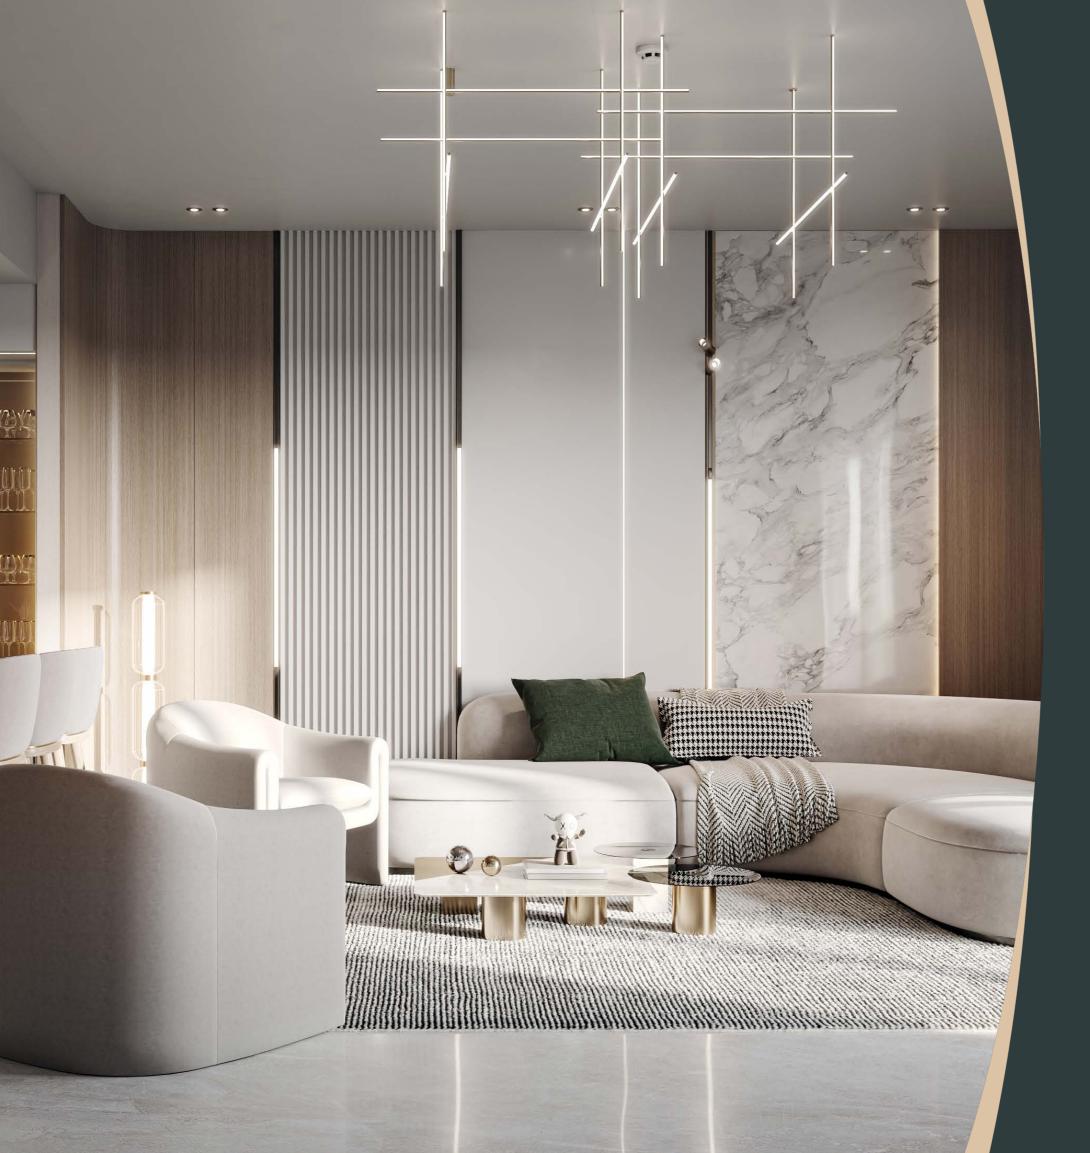

vertine Marble



Stone Beige

# Project Facts

#### **PROPERTY TYPE**

RESIDENTIAL (APARTMENTS)

#### **PLOT AREA**

4410.00 SQ. M./ 47468.80 SQFT

#### **DESCRIPTION**

B + G + 4 FLOORS + ROOF

#### **NUMBER OF UNITS**

#### **TOWER A**

STUDIO APT. 23 1-BED APT. 45 2-BED APT. 03

#### **TOWER B**

STUDIO APT. 27 1-BED APT. 45 2-BED APT. 03

#### **TOTAL UNITS**

**RESIDENTIAL UNITS - 147** 





Price Range & Residential Unit Size

## Studio

NUMBER OF UNITS 51

STARTING PRICE 599,999

AVERAGE UNIT SIZE WITH BALCONY  $44-68\,m^2$ 

AVERAGE UNIT SIZE WITHOUT BALCONY  $38-49\ m^2$ 





Price Range & Residential Unit Size

# 1 Bedroom

NUMBER OF UNITS 90

STARTING PRICE 899,999

AVERAGE UNIT SIZE WITH BALCONY 54-161 m<sup>2</sup>

AVERAGE UNIT SIZE WITHOUT BALCONY 47-102 m<sup>2</sup>





Price Range & Residential Unit Size

### 2 Bedroom

NUMBER OF UNITS

STARTING PRICE 2,049,999

average unit size with balcony  $120-254~m^2$ 

 $\begin{array}{c} \text{AVERAGE UNIT SIZE WITHOUT BALCONY} \\ 99\text{-}182\,m^2 \end{array}$