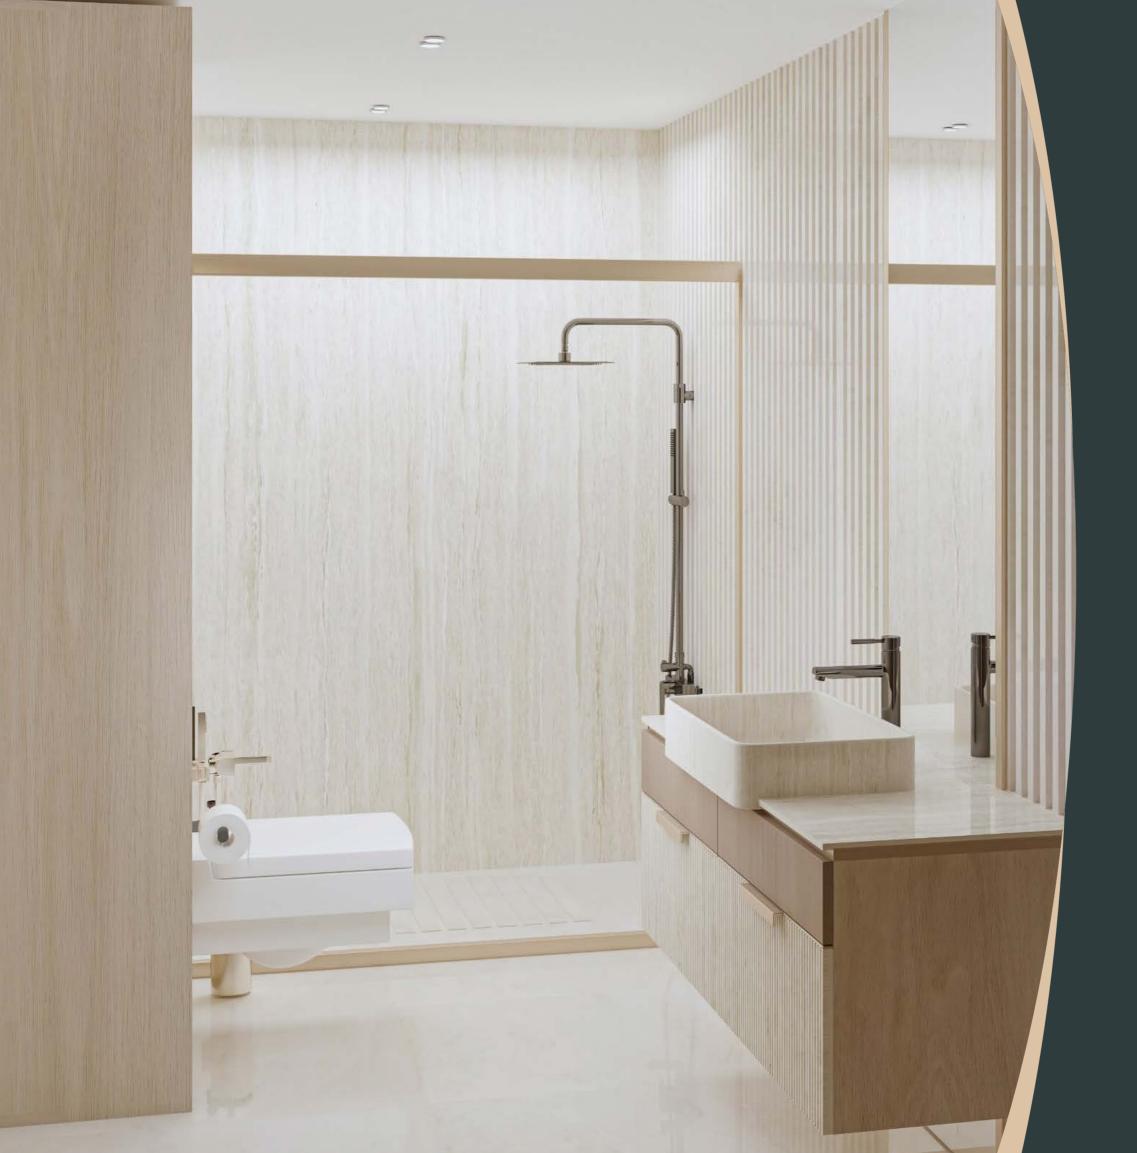

### Material List

Interior Sample Board Lobby Walls, Floors, & Ceilings

Gaya Marble

Tinted Black Glass

Tan Oak Wood

Statuario Marble

Brushed Brass

Light Grey Honed Concrete Paint

Travertine Marble

Stone Beige