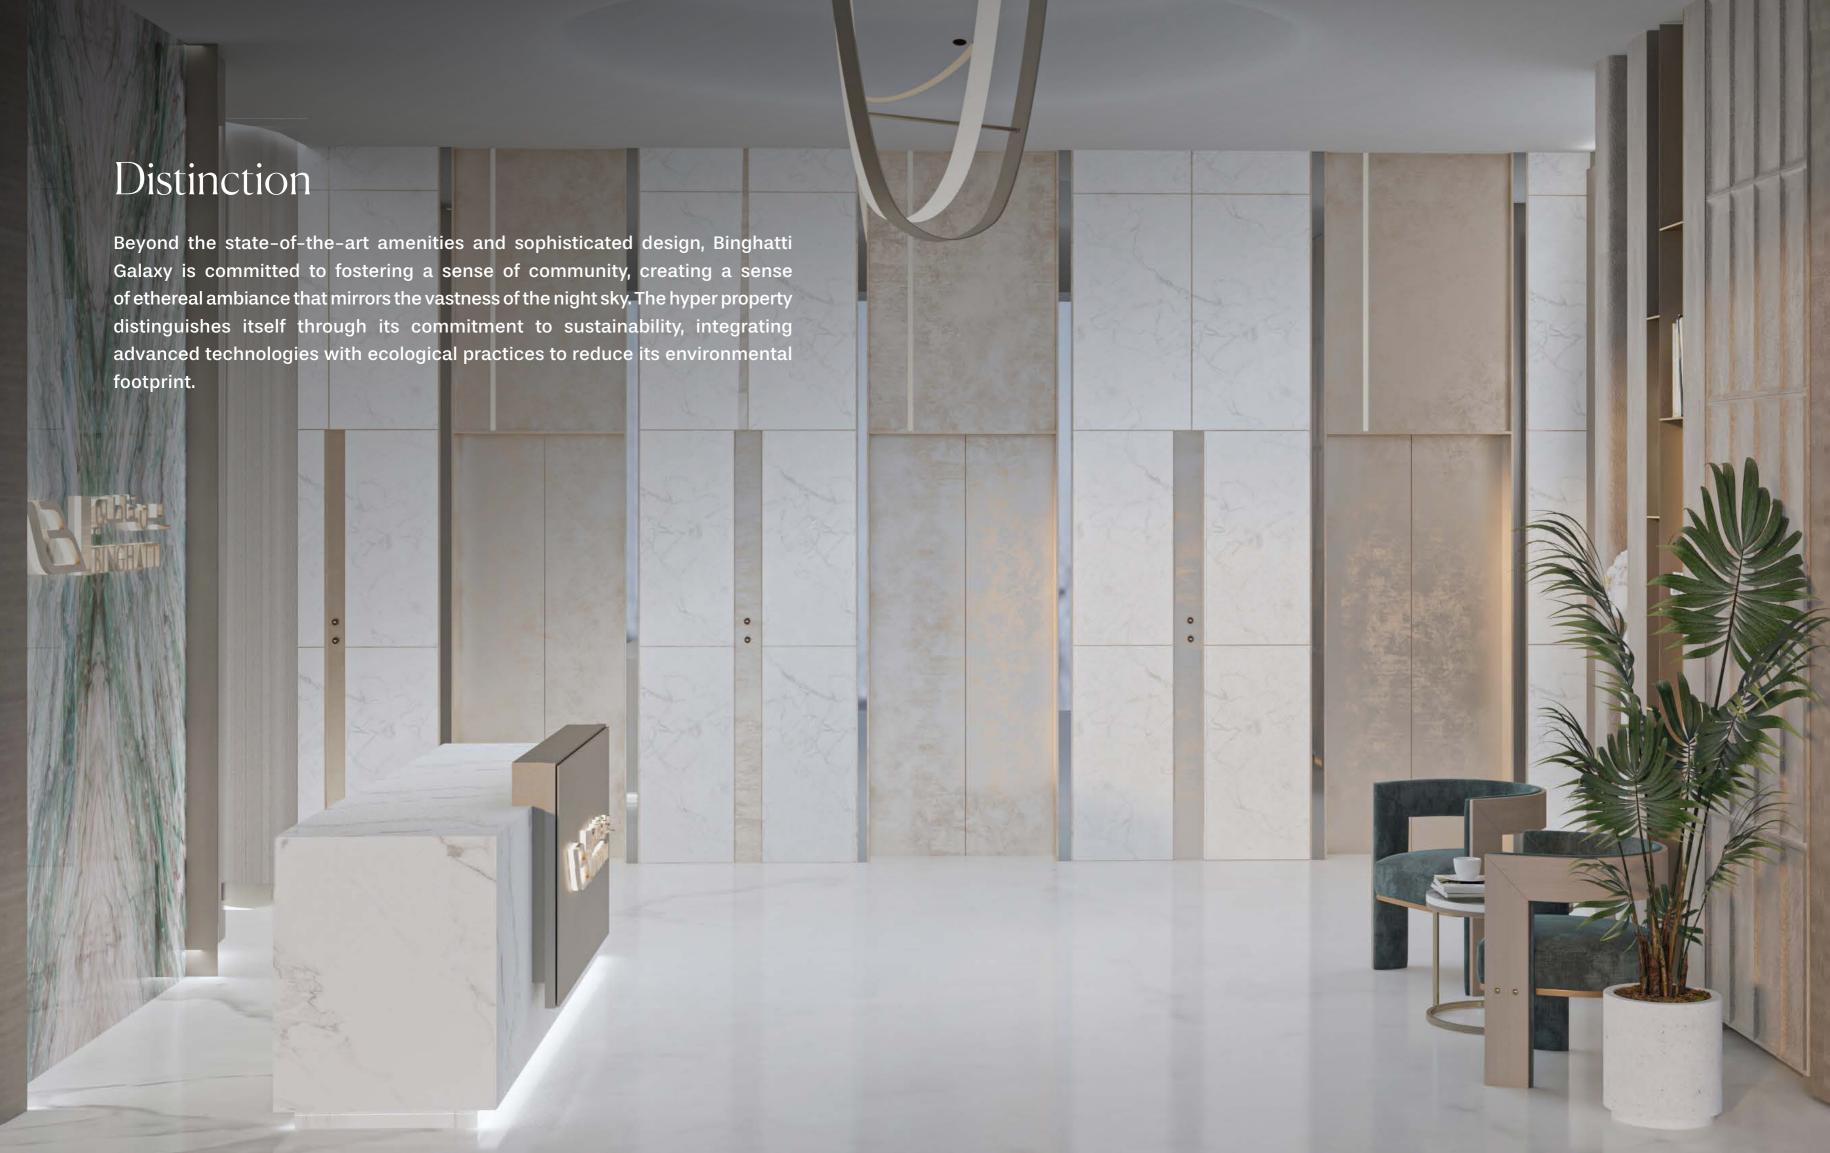

### Material List

Interior Sample Board Lobby Walls, Floors, & Ceilings

Gaya Marble

Tinted Black Glass

Tan Oak Wood

Statuario Marble

Brushed Brass

Light Grey Honed Concrete Paint