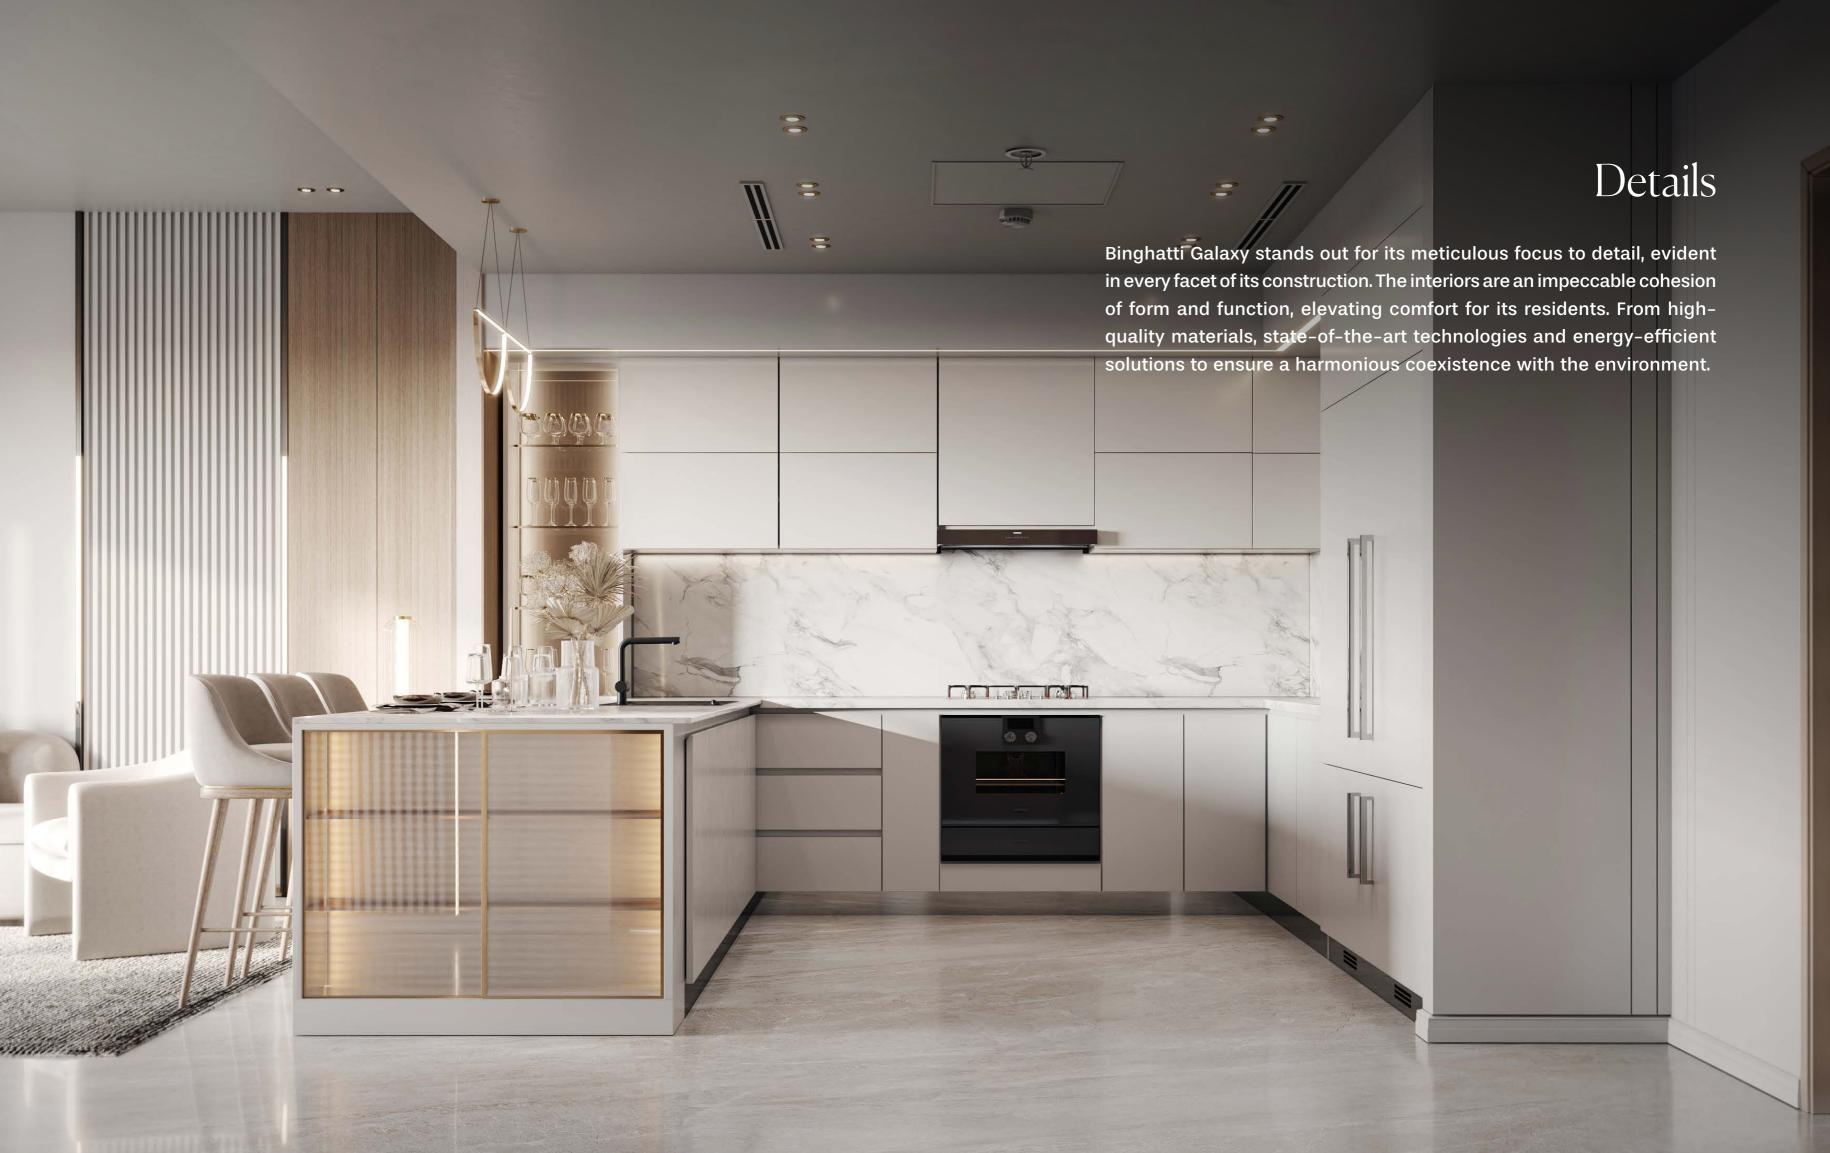

### Material List

Interior Sample Board Lobby Walls, Floors, & Ceilings

Gaya Marble

Tinted Black Glass

Tan Oak Wood

Statuario Marble

Brushed Brass

Light Grey Honed Concrete Paint