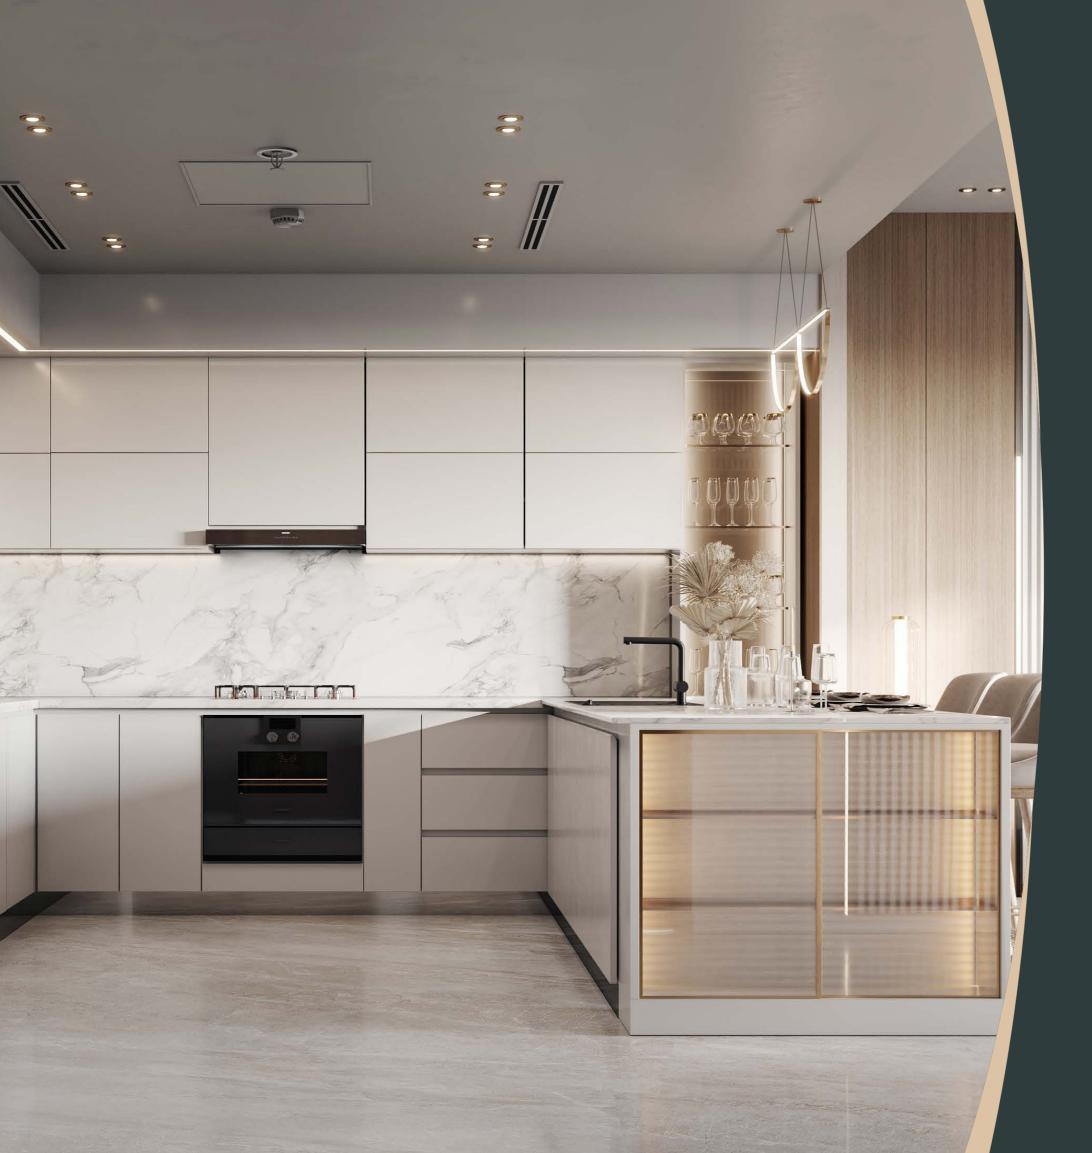

### Material List

Interior Sample Board Lobby Walls, Floors, & Ceilings

Gaya Marble

Tinted Black Glass

Tan Oak Wood

Statuario Marble

Brushed Brass

Light Grey Honed Concrete Paint

Travertine Marble

Stone Beige