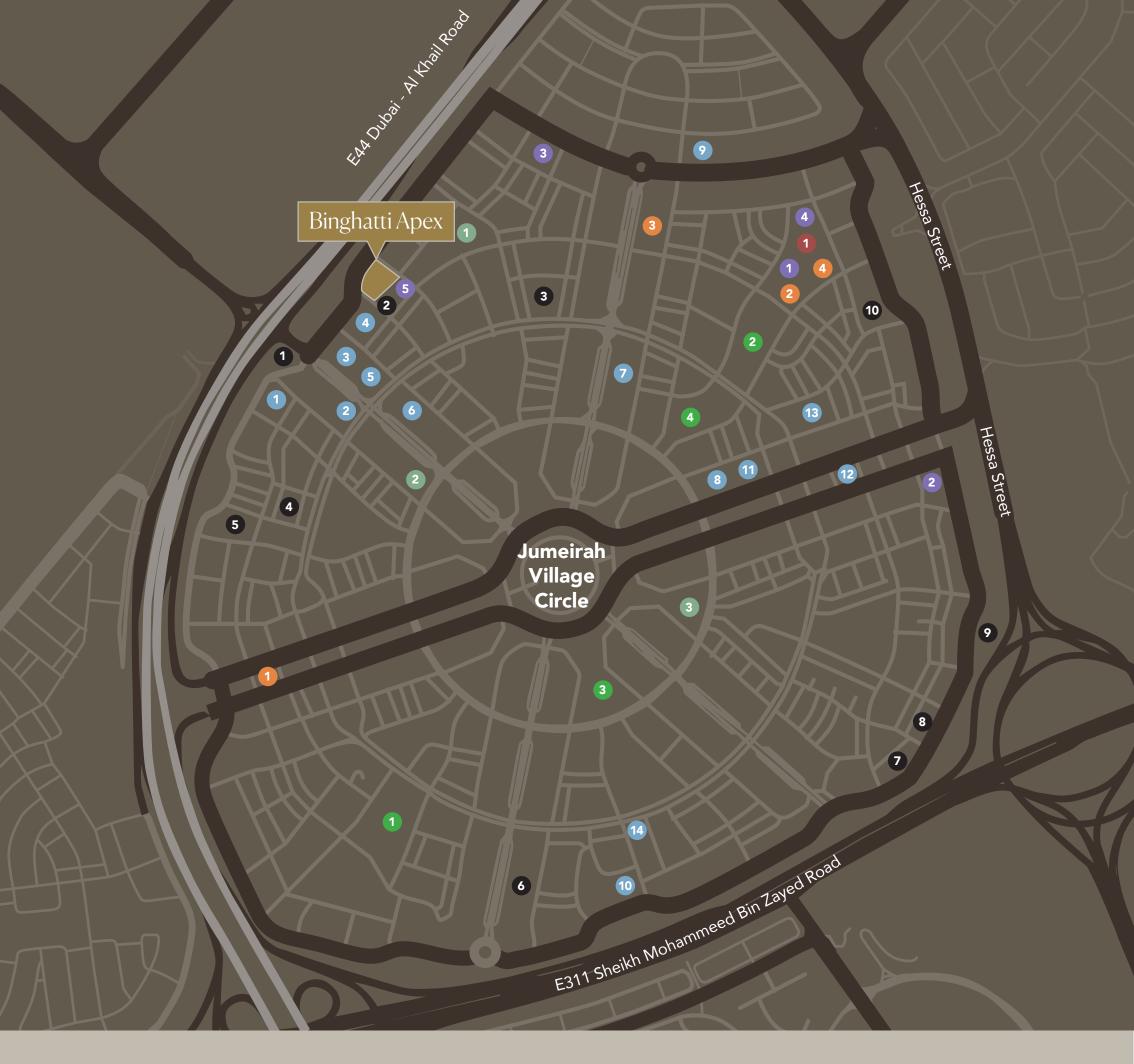

## Jumeirah Village Circle

Beyond its strategic location, JVC boasts a cornucopia of amenities meticulously crafted to enrich the lives of its residents. From sprawling green spaces and recreational facilities to boutique retail outlets and gourmet dining options, every facet of JVC is designed to cater to the discerning tastes

#### **NEARBY AMENITIES**

#### MALL

#### SUPERMARKET

- 4. Nesto Hypermarket

#### SCHOOL

#### HOSPITAL/CLINIC

- 1. Aster Medical Clinic
- 2. Life Medical Center
- 3. Magnum Family Medical Center
- 4. Dr. Joy Dental Clinic

#### PARK

#### **BINGHATTI COMPLETED** PROJECTS

- 1. Binghatti Gate
- 2. Binghatti Heights
- 3. Binghatti Mirage
- 4. Binghatti Rose
- 5. Binghatti Jasmine
- 6. Binghatti Crest
- 7. Binghatti Luna
- 8. Binghatti Nova
- 9. Binghatti Gems
- 10. Binghatti Crescent

#### BINGHATTI ONGOING PROJECTS

- 1. Binghatti Onyx
- 2. Binghatti Emerald
- 3. Binghatti House
- 4. Binghatti Corner
- 5. Binghatti Lavender
- 6. Binghatti Orchid
- 7. Binghatti Amber
- 8. Binghatti Gardenia
- 9. Binghatti Azure
- 10. Binghatti Venus
- 11. Binghatti Tulip
- 12. Binghatti Phantom
- 13. Binghatti Galaxy
- 14. Binghatti Phoenix