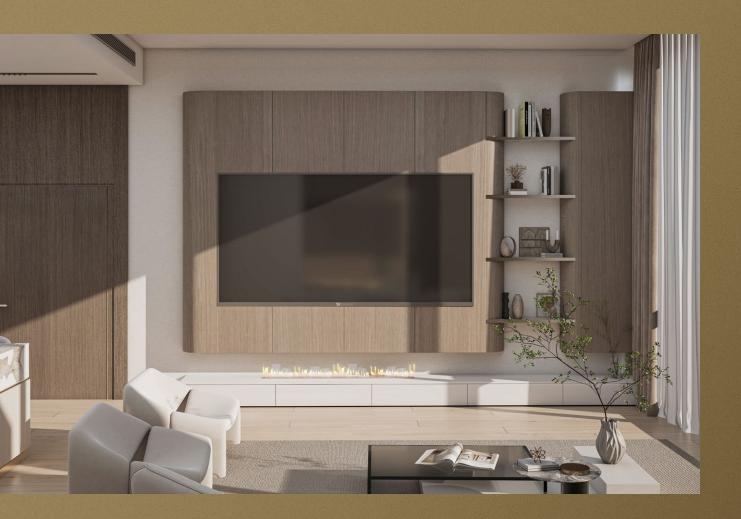

## Finishes

#### INTERIOR SAMPLE BOARD

CALACATTA EMERALD

STATUARIO MARBLE

TAN OAK WOOD

BRUSHED BRASS

MIRROR

FLUTED TAN OAK