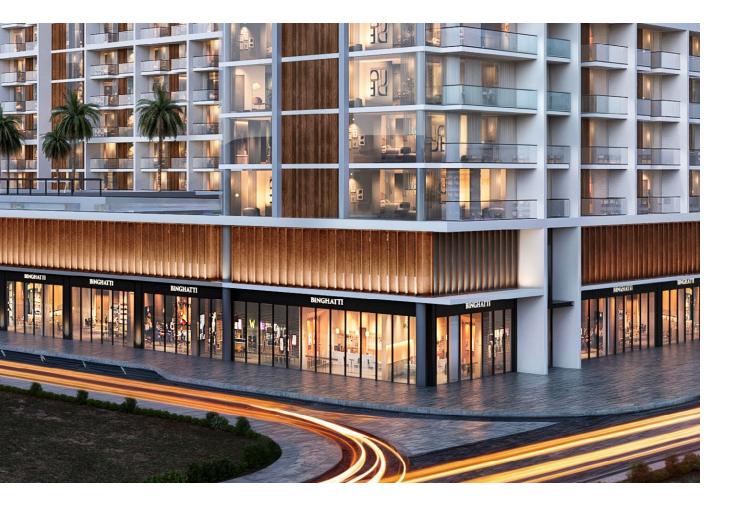

#### BINGHATTI PHOENIX JUMEIRAH VILLAGE CIRCLE

PROJECT FACTS

#### A Beacon of Architectural Ingenuity

A poetic expression of resurgence, Binghatti Phoenix rises as a beacon of architectural ingenuity. The exterior façade is characterized by fluid lines that symbolizes the flow of human existence. The interior spaces are thoughtfully curated to reflect this theme, featuring regal finishes and palette.

#### Price Range & Retail Unit Size

#### Retail

NUMBER OF UNIT

30

STARTING FROM

AED 1,583,999

AVERAGE RETAIL SIZE

65 - 254m<sup>2</sup>