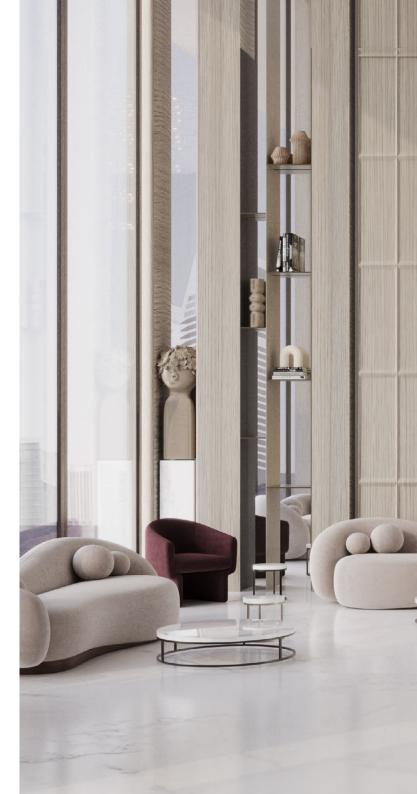

## Finishes

#### INTERIOR SAMPLE BOARD

CALACATTA EMERALD

STATUARIO MARBLE

TAN OAK WOOD

BRUSHED BRASS

MIRROR

FLUTED TAN OAK