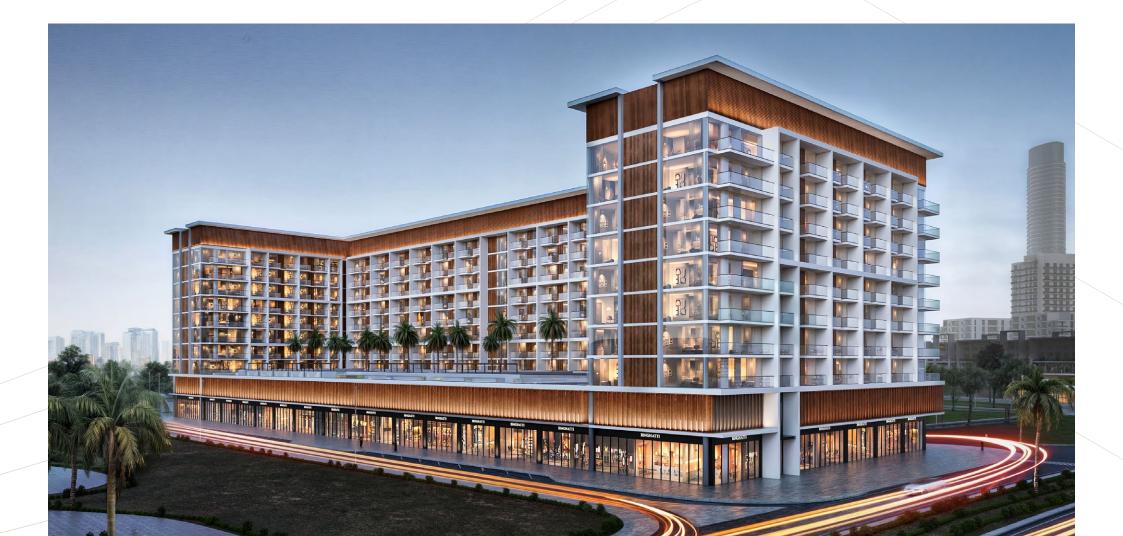

#### BINGHATTI PHOENIX JUMEIRAH VILLAGE CIRCLE

PROJECT FACTS

#### A Beacon of Architectural Ingenuity

A poetic expression of resurgence, Binghatti Phoenix rises as a beacon of architectural ingenuity. The exterior façade is characterized by fluid lines that symbolizes the flow of human existence. The interior spaces are thoughtfully curated to reflect this theme, featuring regal finishes and palette.

### Project Facts

PROPERTY TYPE

**RESIDENTIAL & RETAIL** 

PLOT AREA

10,188.44 SQ.M / 109,667.35 SQ.FT

DESCRIPTION

B + G + 1P + 8 FLOORS + ROOF

NUMBER OF UNITS